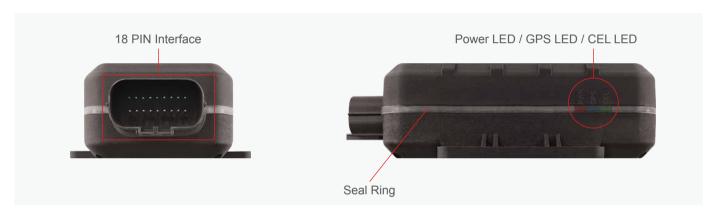

## **Multiple Interfaces**

| Digital Input       | 1 positive trigger input for ignition detection 4 negative trigger inputs for normal use |  |  |  |
|---------------------|------------------------------------------------------------------------------------------|--|--|--|
| Digital Output      | 4 digital outputs, open drain, 150 mA max drive current                                  |  |  |  |
| Analog Input        | 1 analog input (0V-30V)                                                                  |  |  |  |
| 1-wire Interface    | Support 1-wire temperature sensor                                                        |  |  |  |
| Power Output        | 3.3V output for external devices                                                         |  |  |  |
| Communication Ports | 1 TTL port<br>1 RS232 port                                                               |  |  |  |
| Cellular Antenna    | Internal only                                                                            |  |  |  |
| GNSS Antenna        | Internal only                                                                            |  |  |  |
| LED Indicators      | CEL, GNSS, power                                                                         |  |  |  |
| Connector           | 18 pin waterproof connector                                                              |  |  |  |