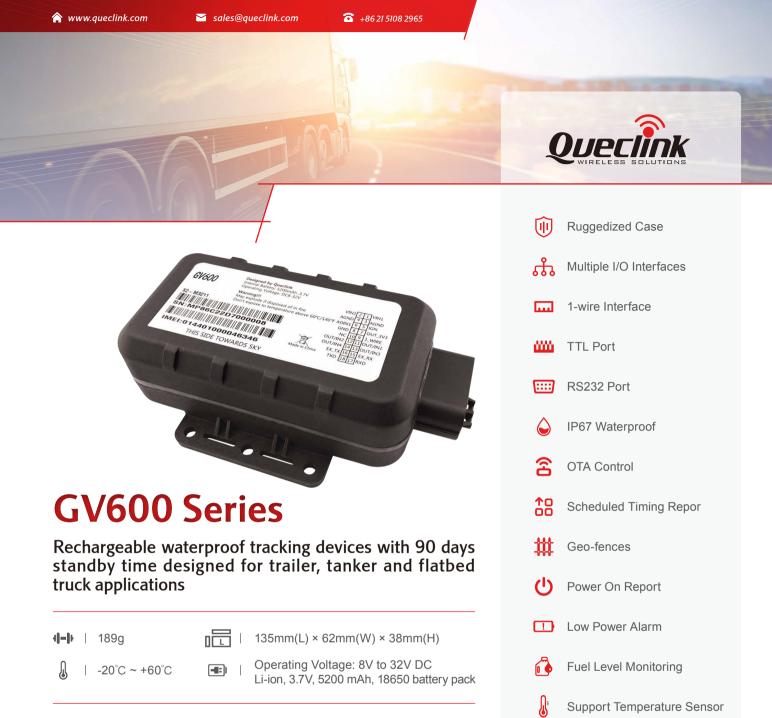

Standby Time: (15 Min Online per Day)

1 Report/Day """" 90 Days

The GV600 series includes three models of ruggedized waterproof GNSS trackers specially designed for trailer, tanker, reefer and flatbed truck tracking. They include up to a 90-day standby time using an internal rechargeable 5200 mAh battery pack, and support dual external power sources for redundancy.